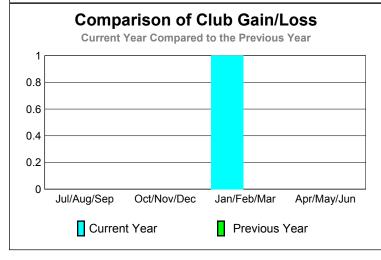

|             |                            | <u>Club</u><br><b>200</b>     |                                   | <u>Clubs</u><br>2008-2009        |                                  |
|-------------|----------------------------|-------------------------------|-----------------------------------|----------------------------------|----------------------------------|
| Month       | New<br>Club<br><u>Goal</u> | Actual<br>New<br><u>Clubs</u> | Actual<br>Dropped<br><u>Clubs</u> | Gain/<br>Loss of<br><u>Clubs</u> | Gain/<br>Loss of<br><u>Clubs</u> |
| Jul/Aug/Sep | 0                          | 0                             | 0                                 | 0                                | 0                                |
| Oct/Nov/Dec | 1                          | 0                             | 0                                 | 0                                | 0                                |
| Jan/Feb/Mar | 0                          | 1                             | 0                                 | 1                                | 0                                |
| Apr/May/Jun | 0                          | 0                             | 0                                 | 0                                | 0                                |
| Totals      | 1                          | 1                             | 0                                 | 1                                | 0                                |